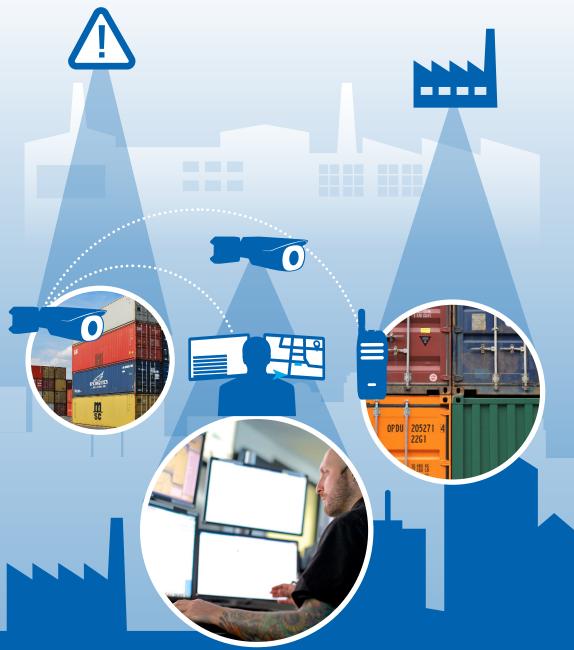

#### **VIDEO SURVEILLANCE AND ACCESS CONTROL**

Enhance perimeter protection and simplify monitoring with **Avigilon's** complete security solutions. Deliver exceptional safety and security with clear, high definition video coverage across large logistic sites.

# VIDEO SURVEILLANCE AND ACCESS CONTROL

## **IN ACTION**

A warehouse manager is notified that a shipment is missing and possibly stolen. Avigilon Control Center (ACC) video management software's powerful search features allow the manager to quickly and easily review recorded video. With a simplified screen layout and intuitive controls, the manager scrubs through compressed video within seconds across numerous cameras and sites. The team concludes the missing pallet was not stolen, but was left at one of the other warehouses. The pallet is instantly relocated to the proper shipping location and ships out on time.