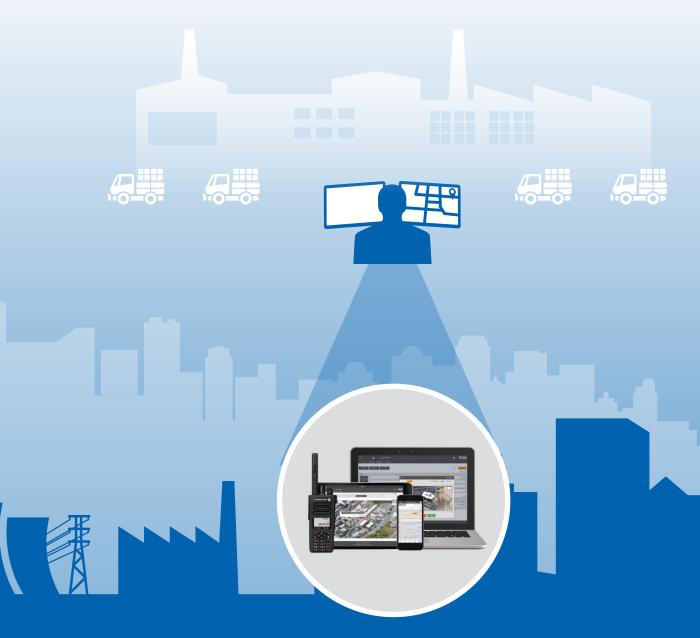

#### INCIDENT MANAGEMENT

Streamline the data intelligence and incident reporting of your workers with browser based, incident management software, **Ally.** 

# INCIDENT MANAGEMENT IN ACTION

With Ally, a web-based, security incident management and dispatch software, all details of these events are logged, documented and time-stamped by both mobile users and security team members. Robust and easy to use tools allow for querying of records and the creation of reports.