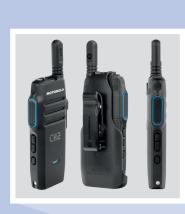

#### **NATIONWIDE PUSH-TO-TALK COMMUNICATION**

Communicate instantly, across the country, regardless of network or device. Bridge shipments from anywhere, without infrastructure setup or maintenance with the **WAVE<sup>TM</sup> Two-Way Radio TLK100**.

#### **KFY FFATURES**

- Easy to Use and Manage
- Built for the Job
- Wi-Fi Connectivity
- Instant communication between computers, smartphones, tablets and radios

Coverage you can count on

2