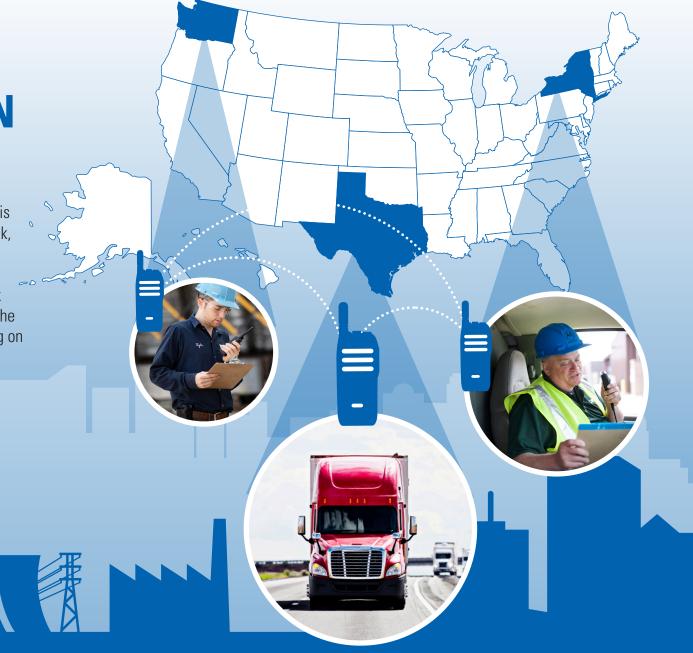

#### **NATIONWIDE PUSH-TO-TALK COMMUNICATION**

Communicate instantly, across the country, regardless of network or device. Bridge shipments from anywhere, without infrastructure setup or maintenance with the **WAVE<sup>TM</sup> Two-Way Radio TLK100**.

# NATIONWIDE PUSH-TO-TALK COMMUNICATION IN ACTION

A guard sees a suspicious person running away from the loading dock and PTT's for backup using his WAVE two-way radio. With nationwide push-to-talk, staff communicates with the driver who just left the warehouse and is enroute with the suspected tampered shipment. The driver communicates back to the guards using his WAVE two-way radio that the suspicious person did not steal or damage anything on his truck.