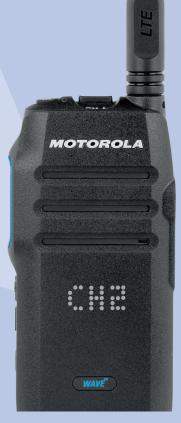

#### **NATIONWIDE PUSH-TO-TALK COMMUNICATION**

Communicate instantly, across the country, regardless of network or device. Bridge shipments from anywhere, without infrastructure setup or maintenance with the **WAVE<sup>TM</sup> Two-Way Radio TLK100**.

# NATIONWIDE PUSH-TO-TALK COMMUNICATION IN ACTION

A guard sees a suspicious person running away from the loading dock and PTT's for backup using his WAVE two-way radio. With nationwide push-to-talk, staff communicates with the driver who just left the warehouse and is enroute with the suspected tampered shipment. The driver communicates back to the guards using his WAVE two-way radio that the suspicious person did not steal or damage anything on his truck.