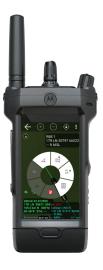

# ATAK ON APX NEXT

Consolidate your devices for more efficient workflows in emergencies, tactical missions, and daily operations. APX NEXT offers ATAK and mission-critical communications in one device.

## **RELIABLE AND RUGGED MISSION-CRITICAL DEVICE**

- Operate in a sandstorm, rain, snow, extreme heat
  - UL Div 2 non-incendiary
  - IP68 2m. 4hr
  - MIL-STD Delta T, 512.X Procedure 1
- Effortless use in high velocity situations
  - Large tactile buttons and knobs make it easy to operate, even with gloves.
  - A familiar layout for essential radio operations to access just by touch.
  - ViQi Voice Control helps you easily operate simple radio functions with a voice command and one push of a button.
- Secure device for communications and data
  - 256-bit AES
  - Single-key ADP Encryption
  - Software Key
  - P25 Authentication
  - Multikey for 128 keys and Multi-algorithm
  - Over-the-air Rekeying
  - Touchless Key Provisioning
- RadioCentral and SmartInsight will better inform and optimize your fleet management program. Update your radios anytime, from anywhere.
- SmartConnect automatically switches between P25 and broadband LTE to maintain voice communications outside radio coverage.