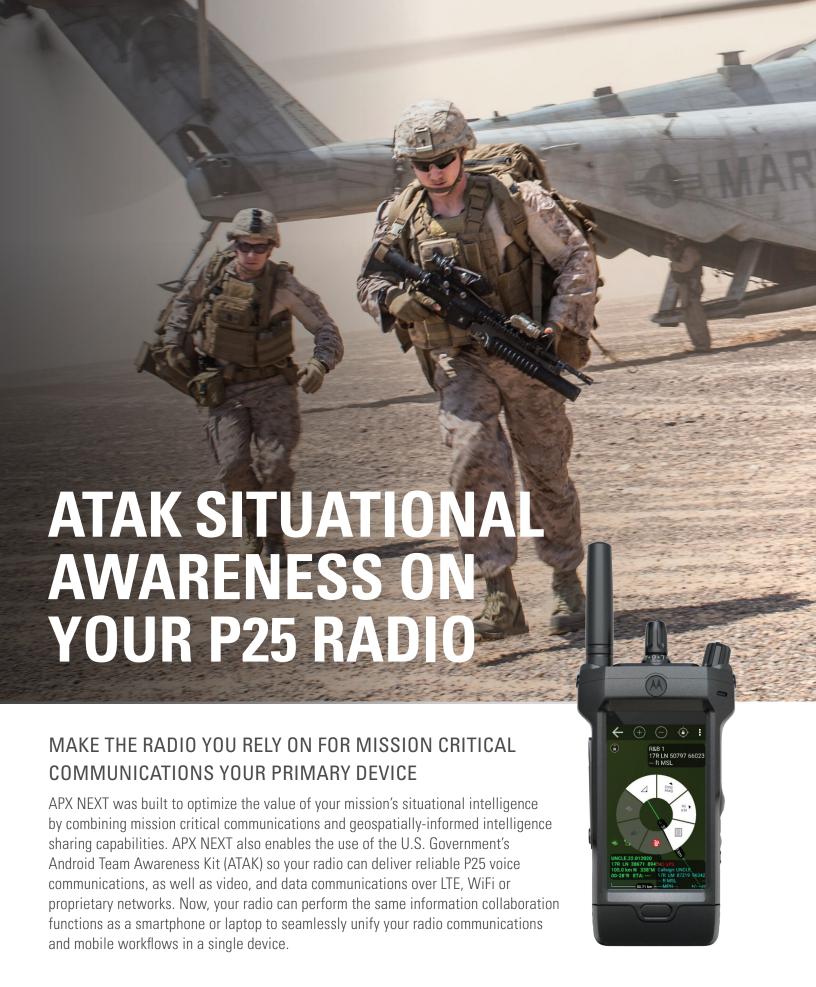

#### **DROP POINTS**

Position tool overlay markers by tapping on the map or entering coordinates.

#### **DRAWING TOOLS**

Create georeferenced circles, rectangles, and free-form shapes.

#### CHAT

Instant message individual users or teams in real-time.

NAVIGATION

Execute your pre-planned routes.