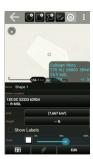

#### CHAT

Instant message individual users or teams in real-time.

NAVIGATION

Execute your pre-planned routes.