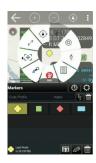

#### **DROP POINTS**

Position tool overlay markers by tapping on the map or entering coordinates.

#### **DRAWING TOOLS**

Create georeferenced circles, rectangles, and free-form shapes.